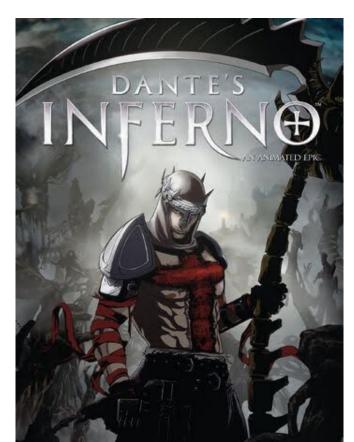

## **DANTE'S INFERNO: AN ANIMATED EPIC**

### **Plot**

Dante journeys through the nine circles of Hell -- limbo, lust, gluttony, greed, anger, heresy, violence, fraud and treachery -- in search of his true love, Beatrice.

## Review

An anime instrument to expose Dante Strange universe. and full of great intentions. A warrior against demons Devil. and delicate Beatrice and sage Virgil, love action story, and moral lesson in skin, show same presentation, and ad usum delphini, of a masterpiece.

claim, for example with appeals or sanctions. TEL: 020 7831 7079 (Monday to Friday, 10am to 1pm) ADDRESS: Mary Ward Legal Centre, 10 Great Turnstile, WC1V

 $\mathsf{UCT}$ 

Hell, one would hope, ought to be the most alarming and appalling spectacle of all, an updated warning to all who behold it, a moral imperative to reform, a presentation of the most terrible of terrors.

But the horrors of Dante's Inferno: An Animated Epic leave us frankly un-aghast and un-chastened. Whether or not the creators have been constrained by deference to the august original or just the mass-market demands of their sponsors is hard to say.

Call: 020 7241 8996

Email: healthymindscp@mindincamden.org.uk

Write: Healthy Minds Community Programme, Barnes

House, 9-15 Camden Road, London NW1 9LQ

to substitute breathless action for contemplation, sketched in typical anime style.

Suffice to say that the animation on offer here is certainly vivid even if, by comparison to the Shrek-like pictorial quality of the game (a trailer for which is helpfully included as an extra on the disc), the line-drawn work seems dated in style. Some, incidentally, have noticed a lack of continuity in the rendering of Dante's features.

At first I thought each of the nine circles cleverly had its own subtle visual identity, but no: it's just because eight studios and directors from America, North Korea and Japan all had input. It's an inconsistency that's a little distracting; one indication perhaps of a rushed production, tied to release dates elsewhere.

Japanese fantasy anime and manga have a tradition of dealing with the matter of monsters and shadow worlds, often with their own original mythologies and shock tactics - so much so that they sometimes give censors pause for thought. It was one teason why they acquired such a cult following. But there's no tentacle following. But there's no tentacle following changes of form, no real churning changes of form, no real depravity, while the sexual content is reduced to occasional titillation.

volunteering opportunities and more. The St Pancras and Somers Town Living Centre

Address: 2 Ossulston Street, London, NWI IDF

Phone: 020 7380 0453

Email: info@thelivingcentre.org

Much of the moral depth and complexity of the book has been jettisoned thereby in favour of arcs of swift movement. The original contained a more sophisticated and extended version of damnation than the mere nine circles of doom rather simplistically imagined here, each becoming just another test for our hero to reach, then duly pass through. The original's spiritual shock and awe has been replaced by a gamer's inevitable level-creep, where it is never really in doubt that Hell is likely to be overcome.

It's a considerable reduction of the medieval original's salutary purpose, even if the ending of the film attempts to have it both ways.

The original Inferno, one part of the three-part Divine Comedy, makes particular use of allegory throughout, in ways an educated medieval reader would be expected to follow. Understandably feeling that allegory is not something that modern audiences will sit through at great length without growing restless, and with the imperatives of a game franchise to support, one imagines Dante's Inferno: An Animated Epic was always going to be obliged

Perhaps sensing a need for variety between the titanic battles that this progress involves, Dante's Inferno: An Animated Epic breaks up the hero's progress with several flashbacks, not in the original, during which the true state of affairs and Dante's real moral stature becomes more and more explained.

The character of Beatrice has been changed as part of this new narrative device, giving her a more dynamic role in the narrative as well as providing the romantic core.

Whether or not Dante would have appreciated his ideal love appearing briefly as the bride of Lucifer, or his reflective protagonist-self metamorphosing into an axe-wielding warrior figure more Conan than Christian, one can only conjecture; but a target audience will respond to the changes. Only Dante's guide, the poet changes come of his original quiet dignity.

Given the EA game standing behind the release, it's no surprise that Dante's Inferno: An Animated Epic has action and a plot structure more reflective of that more commercial source than Dante's leisurely writing.

Please check capacity by contacting the Café directly during its opening hours on 020

Au. Bredistered charity no. 294535

For more information:

Email: min.wilkinson@islingtonmind.org.uk Tel: 0203 301 9850 Most of those in the target market for Dante's Inferno: An Animated Epic will not be over-familiar with the original source, but there's no need to climb on any literary highhorses, though general observations are worthwhile. Purists, however, may wish to stay clear of it. Dante's original, one of the great epics of world literature, has been the inspiration of much work by writers and artists down the centuries. Animated versions have been rare, although no doubt there's a comic book version lurking somewhere. Such is the nature of things that this present version appears in a year along with a rival animated production titled more succinctly 'Dante's Inferno' - one shorter in length, but apparently superior to this in its fidelity to the original.

The most notable live-action version has always been that of 1935 with Spencer Tracy, an even freer adaptation than the one we have here, in which the horrendous visions are compressed into 10 minutes of a much longer narrative.