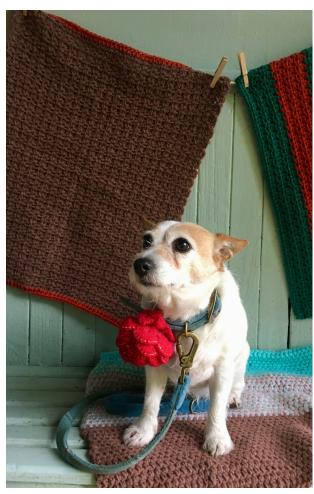

So now fur babies - dogs, cats, rabbits - will benefit from her beautiful handmade creations which she makes from colourful yarn left over from other projects

colourful yarn left over from other projects.

Originally her plan was to gift the fur-warmers to Wood

Creen animal charity as she had adopted her own cat from
the shelter five years ago. But now Wood Green has closed
its London centre, she is contacting other local shelters.

She plans to drop off six blankets at each shelter, which sounds like quite a lot of crafting to do in the busy pre-Christmas period, but fortunately the cover-ups seem to fly off her hook.

"It takes me a couple of days to make a blanket, which is not too bad," says Ruth. Her speed is helped by her selection of the basic half treble stitch, which is known as half double crochet in the US, a stitch that is relatively quick to work. It has the added advantage of resulting in a firm, robust fabric that is less prone to claw damage.

## FUR BABIES ITS COLD OUTSIDE

Homeless dogs and cats in Islington will be getting furwarmers this Christmas thanks to the speedy crafting of Hillside creative group member Ruth Smith.

Fibre fan Ruth, who has been crocheting since the age of seven, loves to work with wool while watching She had been making colourful blankets for friends and family for decades until she hit a snag. "I ran out of babies to blankets for, make neighbours and family have all outgrown them.

But then I thought, the animal shelters need them, they need blankets to keep their babies warm."