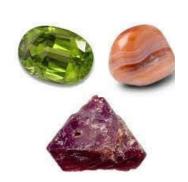

The Peridot gemstone is associated with growth, prosperity, love, loyalty and protection.

Besides being a meaningful August birthday gift, Peridot jewellery is also given to celebrate a 16th wedding anniversary.

Other birthday symbols include the birth flowers for August which are the Gladiolus and Poppy.

The Peridot gemstone is associated with growth, prosperity, love, loyalty and protection.

The origin of 'peridot' is not clear but may come from the Arabic word "faridat", which means "gem."

## **SJOBMYS YAGHTAIB TSUOUA**

• Birthstone: Peridot

- Official birthstones: Peridot and Spinel
- Alternative birthstone: Sardonyx
- Birthstone colour: light green
- Birth flowers: Cladiolus & Poppy
- Zodiac birthstone Leo: Sardonyx (Jul 23 Aug 22)
- Zodiac birthstone Virgo: Peridot (Aug 23 Sep 23)

The first official birthstone for August is the lovely yellowgreen gemstone Peridot and so the August birthstone colour is light green.

The alternative birthstone for August is Sardonyx, and the recently added second official birthstone is Spinel.

Peridot is one of the Zodiac birthstones for Virgo (Aug 23 – Sep 23) and Sardonyx is one of the Zodiac birthstones for Leo (Jul 23 – Aug 22).

We have been donated a bike by Fabrix in conjunction with O3E and it's looking for a new home with a deserving member in need.