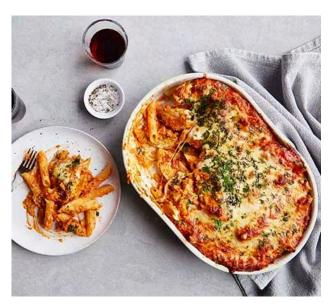

first of the fall

Red velvet muffin with vanilla SEEDED OK SUBWAY ROLLS SERVED ON WHOLEMEAL, WHITE, Gluten-free lime and polenta mustard and mayonnaise Vegan courgette cake Roast chicken with spinach, Chocolate and orange cake salad leaves Pastrami with mayonnaise and Lemon drizzle Roast beef with English mustard Homemade banana bread with Roast beef and horseradish Vegetable crisps ANDW cyobbeq bebber garlic mayonnaise Pink salmon, cucumber and finely Breaded mushrooms with herby ber order) black pepper and mixed green **LUNCH BOX EXTRAS** Hot and spicy chicken wings (2 Sardines in tomato sauce with SELECTIO tomatoes, olives & basil Inna mayonnaise Mozzarella balls with cherry with cucumber sweet chilli sauce Smoked salmon and cream cheese Vegetable spring rolls with dip or mango chutney Onion bhajis with yogurt mint Baby spinach, tomatoes and vegan wango chutney 00 Pakoras with yoghurt mint dip or Hummus, grated carrot and mango chutney Samosas with yoghurt mint dip or tomato with crushed black pepper Sliced avocado, cucumber and in olive oil and mixed herbs spinach, mint and a lemon Roasted Mediterranean vegetables Pancetta with basil, baby SALAD SELECTIO VEGAN an oregano dressing Cheese and coleslaw cheery tomatoes, red onion with olives, mixed green leaves, Egg mayonnaise Greek salad - feta cheese, and tomato Avocado dip with spring onion with pomegranate and lemon Cheddar cheese and apple chutney Couscous and roasted vegetables VEGETARIAN and kale with chilli dressing Butternut squash, feta cheese CATERING £2.50 Greek yoghurt with fruit compote Individual fresh fruit pots Assorted breakfast muffins Croissants HILLSIDE Danish pastries