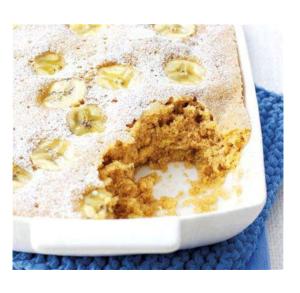

# MICROWAVE BANANA PUDDING

#### **Ingredients**

- 100g butter, softened, plus extra for greasing
- 2 ripe bananas
- 100g light muscovado sugar
- 100g self-raising flour
- 2 tsp ground cinnamon
- 2 eggs
- 2 tbsp milk
- icing sugar, toffee sauce and ice cream to serve

#### <u>Method</u>

- 1. Put the butter in a 1-litre baking dish and microwave on High for 30 secs-1 min until melted.
- 2.Add 1½ bananas, mash into the melted butter, then add the sugar, flour, cinnamon, eggs and milk. Mix together well.
- 3. Slice the remaining banana over the top, then return to the microwave and cook on High for 8 mins until cooked through and risen.
- 4. Serve warm, dusted with icing sugar, if you like, with a drizzle of toffee sauce and a scoop of ice cream.