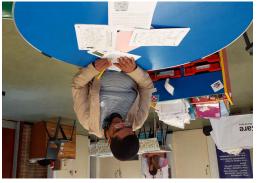

## MINDFUL COLOURING

Research suggests that mindful colouring, as with meditation and art therapy, can provide numerous benefits for all ages. Along with providing a much-needed break and the chance to relax and refocus, it can help to lift your mood, decrease anxiety and reduce stress.

Colouring has the ability to relax the fear centre of your brain, the amygdala. It induces the same state of mind as meditating, through reducing the thoughts of a restless mind. This generates mindfulness and quietness, which allows your mind to get some rest after a long day a stressful day.

Multiple studies have shown that colouring can reduce depression - the simple act of colouring a picture can be quite beneficial. One popular way to do this is to colour and use it as a form of meditation.

Seven good reasons why colouring is good for you:

- 1. Your brain experiences relief by entering a meditative state.
- 2. Stress levels have the potential to be lowered.
- 3. Negative thoughts are expelled as you take in positivity.
- 4. Focusing on the present helps you achieve mindfulness.
- 5. Unplugging from technology promotes creation over consumption.
- 6. Colouring can be done by anyone, not just artists or creative types.
- 7. It's a hobby that can be taken with you wherever you go. Have a go at the picture opposite and be expressive with your colours.