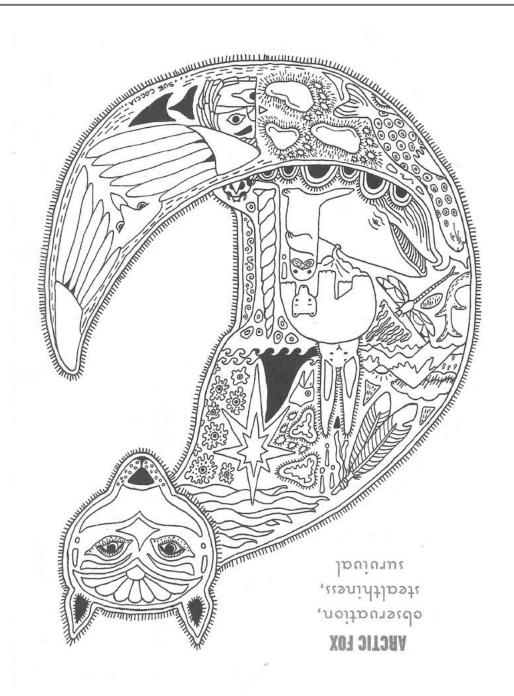

## MINDFUL COLOURING

Research suggests that mindful colouring, as with meditation and art therapy, can provide numerous benefits for all ages. Along with providing a much-needed break and the chance to relax and refocus, it can help to lift your mood, decrease anxiety and reduce stress.

Colouring has the ability to relax the fear centre of your brain, the amygdala. It induces the same state of mind as meditating, through reducing the thoughts of a restless mind. This generates mindfulness and quietness, which allows your mind to get some rest after a long day a stressful day.

Multiple studies have shown that colouring can reduce depression - the simple act of colouring a picture can be quite beneficial. One popular way to do this is to colour and use it as a form of meditation.

Seven good reasons why colouring is good for you:

- 1. Your brain experiences relief by entering a meditative state.
- 2. Stress levels have the potential to be lowered.
- 3. Negative thoughts are expelled as you take in positivity.
- 4. Focusing on the present helps you achieve mindfulness.
- 5. Unplugging from technology promotes creation over consumption.
- 6. Colouring can be done by anyone, not just artists or creative types.
- 7. It's a hobby that can be taken with you wherever you go. Have a go at the picture opposite and be expressive with your colours.