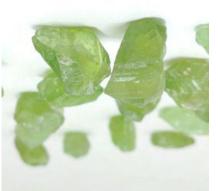

The Peridot gemstone is associated with growth, prosperity, love, loyalty and protection.

Besides being a meaningful August birthday gift, Peridot jewellery is also given to celebrate a 16th wedding anniversary.

Other birthday symbols include the birth flowers for August which are the Gladiolus and Poppy.

The Peridot gemstone is associated with growth, prosperity, love, loyalty and protection.

The origin of 'peridot' is not clear but may come from the Arabic word "faridat", which means "gem."

## **SJOBMYS YAGHTAIB TSUOUA**

• Birthstone: Peridot

- Official birthstones: Peridot and Spinel
- Alternative birthstone: Sardonyx
- Birthstone colour: light green
- Birth flowers: Cladiolus & Poppy
- Zodiac birthstone Leo: Sardonyx (Jul 23 Aug 22)
- Zodiac birthstone Virgo: Peridot (Aug 23 Sep 23)

The first official birthstone for August is the lovely yellowgreen gemstone Peridot and so the August birthstone colour is light green.

The alternative birthstone for August is Sardonyx, and the recently added second official birthstone is Spinel.