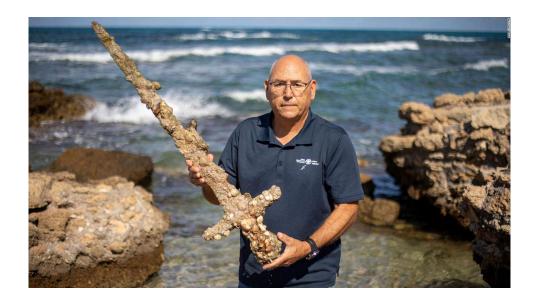

Email: athena.tsigaras@islingtonmnd.org.uk

These conditions have attracted merchant ships down the ages, leaving behind rich archaeological finds," he said.

Researchers were assuming it might be linked to the nearby crusaders' citadel at Atlit, he added. "It's heavy because of the stones that are glued to it and also because it's an iron sword and very big. "That means that the guy that held this sword and [fought] with it was very strong. I'm trying to imagine him on the field with all the armour on him and the sword and fighting with it.

"He should really be in good fitness, maybe they were bigger than us today but definitely stronger. And it's amazing."

coast.

# DIVER FINDS 900 YEAR OLD

An amateur diver exploring shallow waters off northern Israel has found a sword thought to have belonged to a crusader knight 900 years ago. The one-metre (3.3ft) blade was discovered by Shlomi Katzin in shallow waters off Haifa.

It is thought the sword, heavily encrusted with marine organisms, resurfaced after the shifting of sands. The Israel Antiques Authority (IAA) said that once cleaned and analysed it would be put on public display.

The Crusades, which began in 1095 and lasted for centuries, saw European Christians travel to the Middle East to try and seize control of Jerusalem and other parts of the Holy Land from Muslims Kobi Sharvit, who heads the IAA's Marine Archaeology Unit, said the Carmel coast, where the blade was found, provided shelter for ships during storms throughout centuries of shipping activity along the